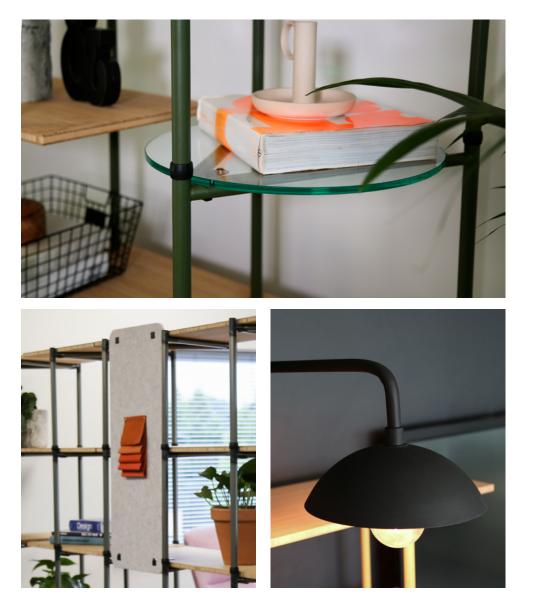

#### store

11

.....

Use a run of cupboards to create extra storage space with flexible height shelving above.

By adding accessories, you can turn your Bamboo system into whatever you want it to be.

click the links below to find out more