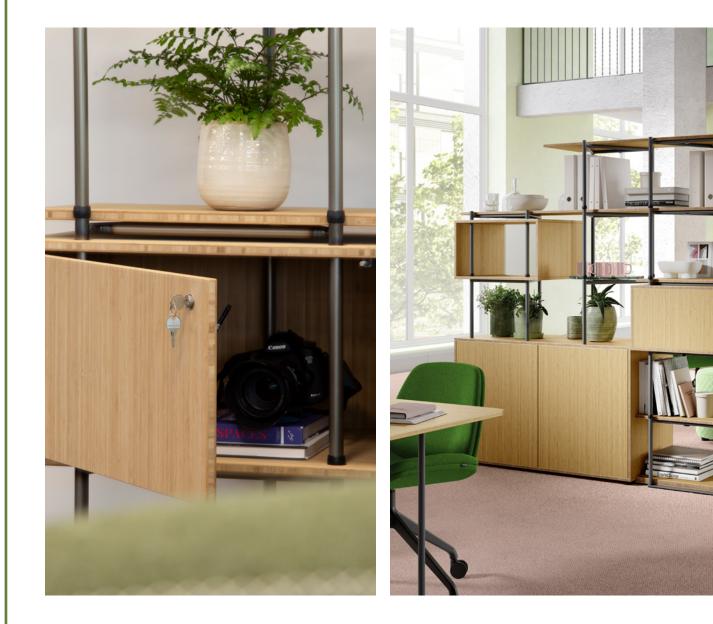

#### store

11

.....

Use a run of cupboards to create extra storage space with flexible height shelving above.

By adding accessories, you can turn your Bamboo system into whatever you want it to be.

click the links below to find out more