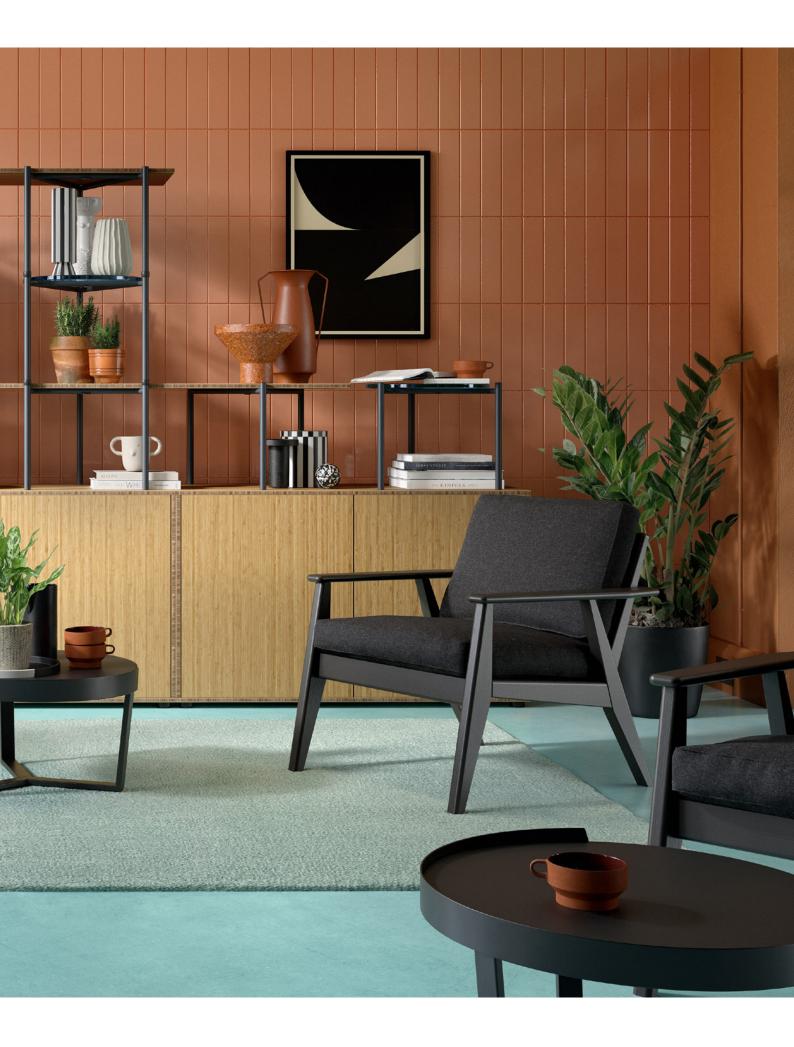

This year, we've taken further steps towards a more sustainable future. It starts with the launch of our Bamboo collection, a range that uses environmentally conscious materials and processes.

All our shelves, cupboards, storage boxes and tabletops in the range are made from bamboo. This material is widely known for being extremely sustainable hard wood alternative - it has a negative carbon footprint!

### zoning

E

6

Dividing a space with a corner unit that can be used from both sides

Bamboo is a plant that offers limitless potential for the future environment. The Bamboo range has been designed to utilize common components to maximize efficiency in production, meaning less waste