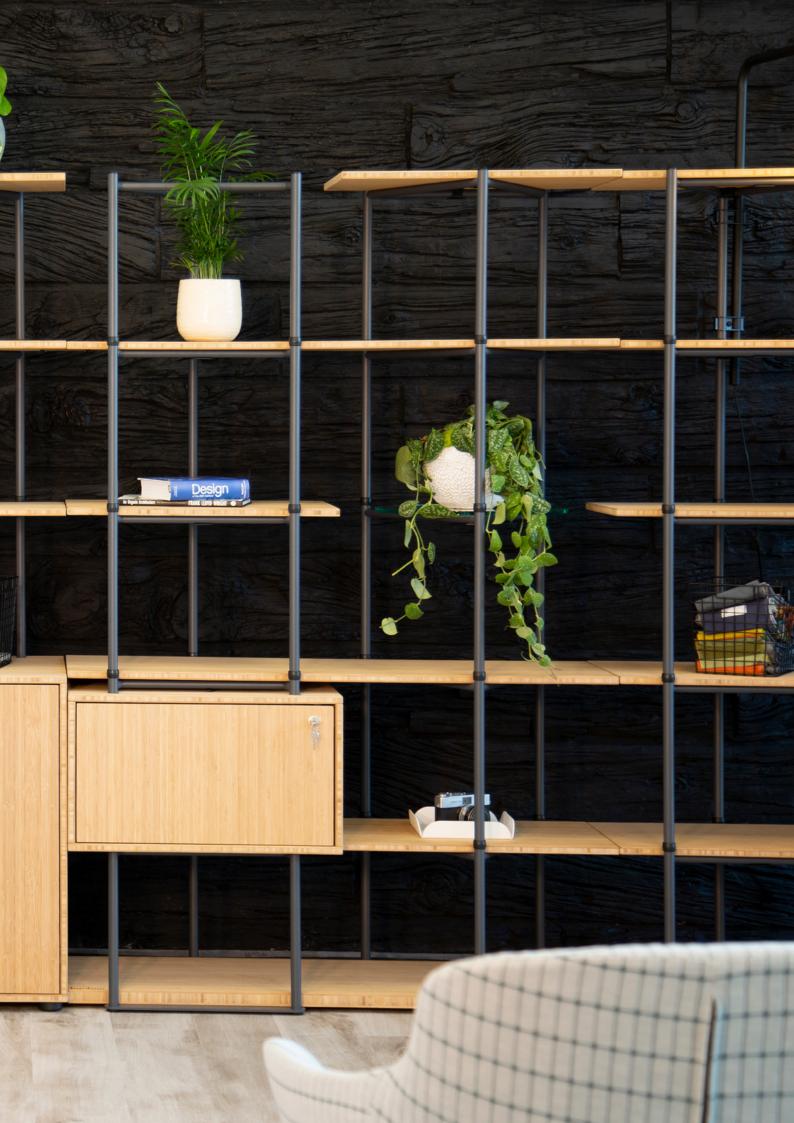

This year, we've taken further steps towards a more sustainable future. It starts with the launch of our Bamboo collection, a range that uses environmentally conscious materials and processes.

All our shelves, cupboards, storage boxes and tabletops in the range are made from bamboo. This material is widely known for being extremely sustainable hard wood alternative - it has a negative carbon footprint!

### zoning

E

6

Dividing a space with a corner unit that can be used from both sides

Bamboo is a plant that offers limitless potential for the future environment. The Bamboo range has been designed to utilize common components to maximize efficiency in production, meaning less waste