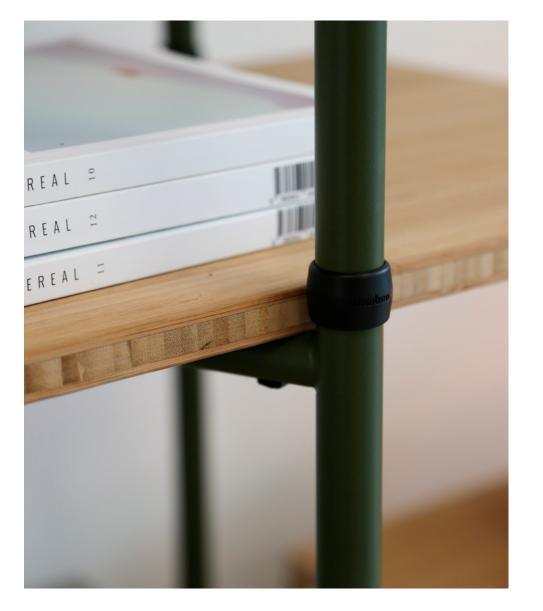

100% recycled nylon (PA6) connectors

#### low energy powder coating

Our specially designed powder coatings are cured at lower oven temperatures, which reduces energy usage and waste generation, lowering our overall carbon footprint. Our Bamboo range has been created by our environmentally conscious in-house design team. Where possible, we have opted to use the most eco-friendly and low impact materials.