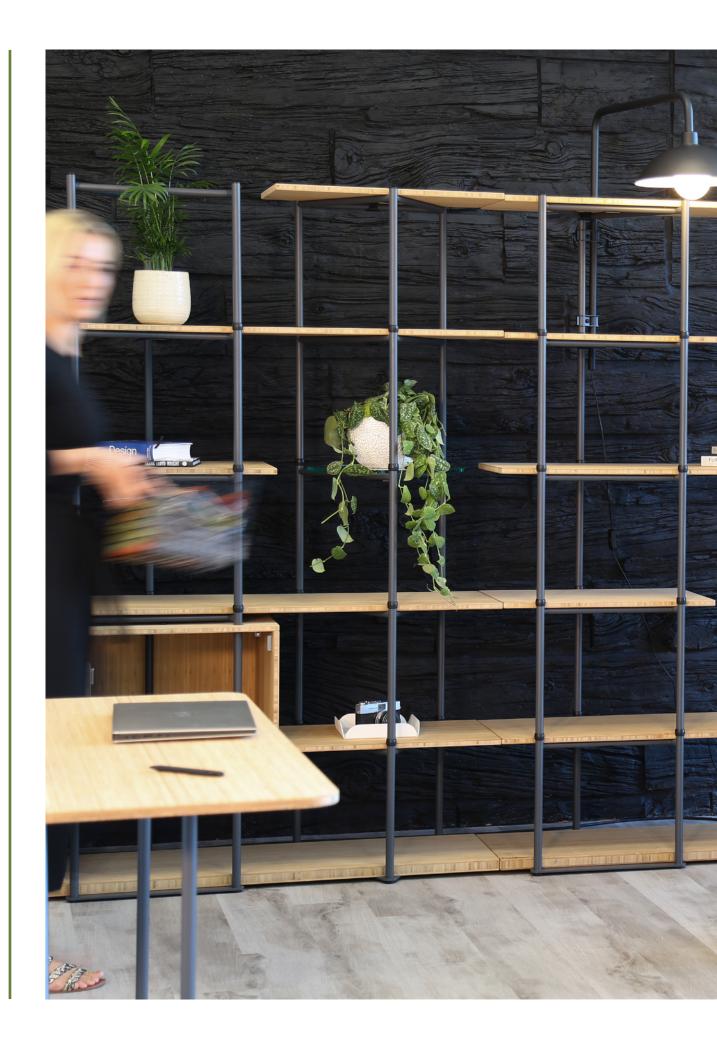

### zoning

E

6

Dividing a space with a corner unit that can be used from both sides

Bamboo is a plant that offers limitless potential for the future environment. The Bamboo range has been designed to utilize common components to maximize efficiency in production, meaning less waste

#### store

11

.....

Use a run of cupboards to create extra storage space with flexible height shelving above.

By adding accessories, you can turn your Bamboo system into whatever you want it to be.

click the links below to find out more