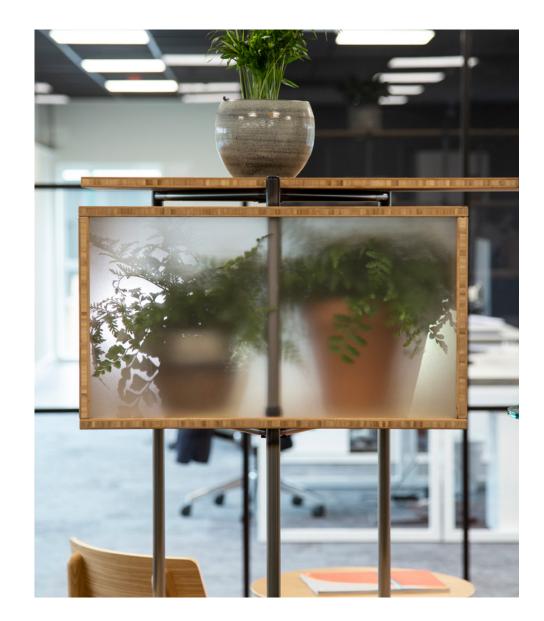

### zoning

E

6

Dividing a space with a corner unit that can be used from both sides

Bamboo is a plant that offers limitless potential for the future environment. The Bamboo range has been designed to utilize common components to maximize efficiency in production, meaning less waste