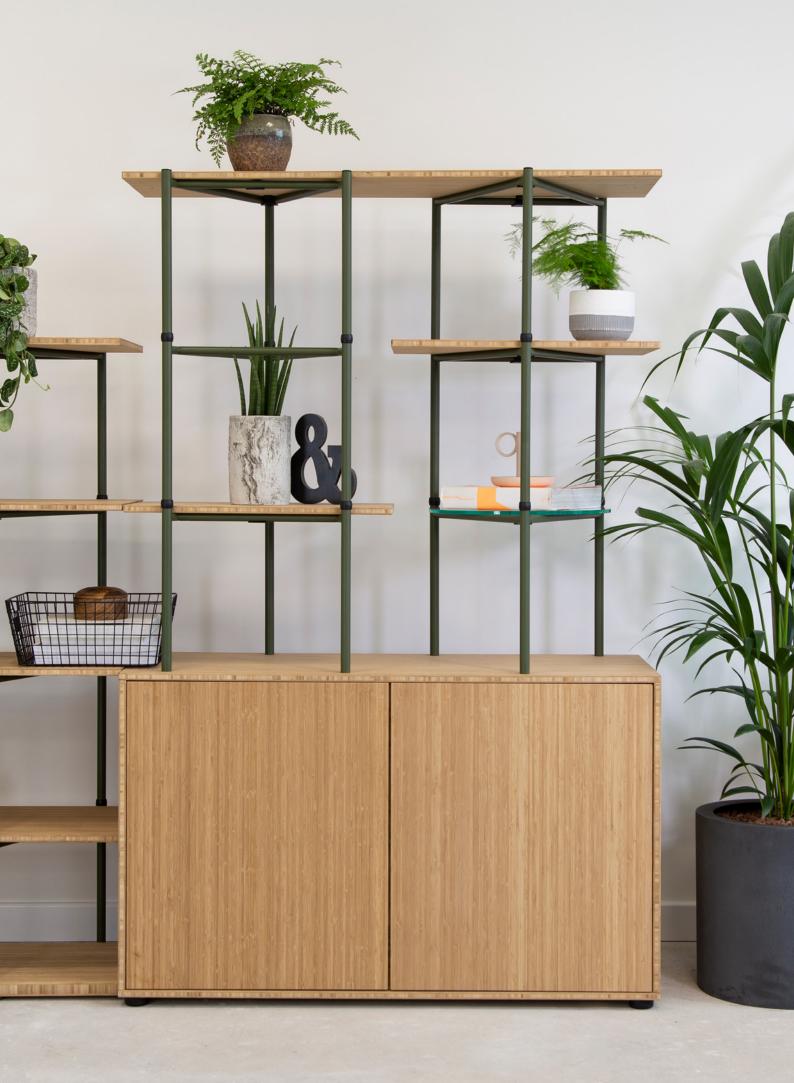

### environmentally conscious

Our Bamboo range has been designed with our planet in mind. You don't need to choose between a more sustainable future or surrounding yourself with stylish products: you can have both. We have designed the range to utilize 'common components' to maximize efficiency in production, meaning less energy and overall waste.

### zoning

E

6

Dividing a space with a corner unit that can be used from both sides

Bamboo is a plant that offers limitless potential for the future environment. The Bamboo range has been designed to utilize common components to maximize efficiency in production, meaning less waste

#### store

11

.....

Use a run of cupboards to create extra storage space with flexible height shelving above.

By adding accessories, you can turn your Bamboo system into whatever you want it to be.

click the links below to find out more