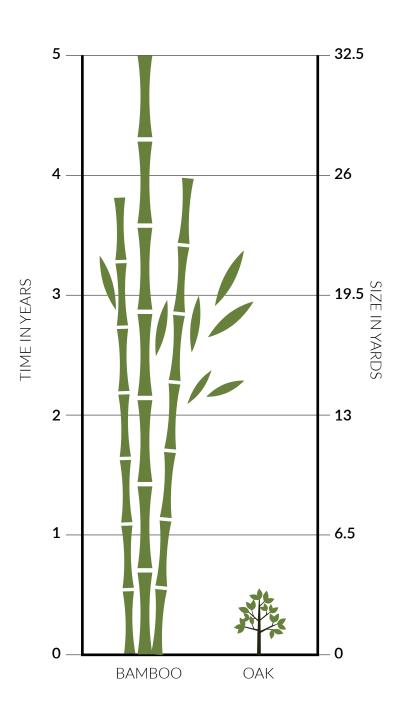

#### anti-bacterial

Bamboo has the ability to withstand and kill bacteria. It is also very easy to clean.

1/3 the water consumption than oak

#### one of the fastest growing plants

It only takes a year to grow back after it's been harvested. Some species grow more than 3 feet (1 metre) each day.

no pesticides or chemical fertilizers