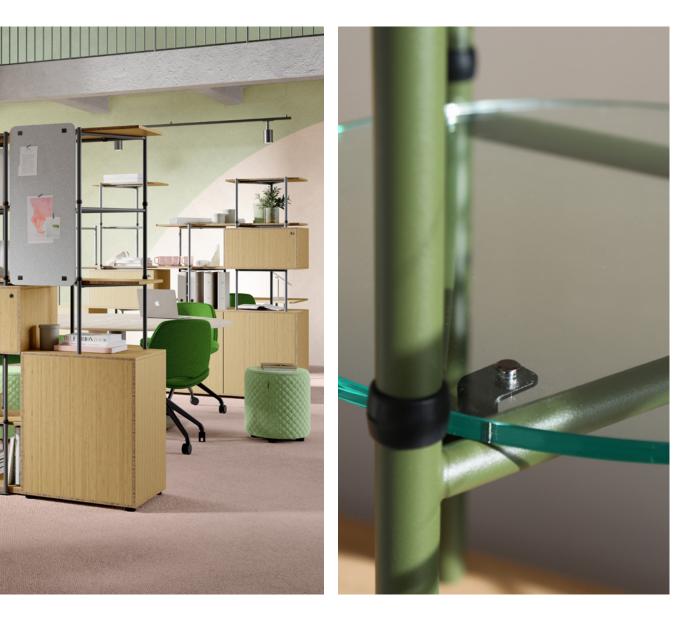

## by FRÖVI

We're welcoming a new era of responsible production at Frovi, and it all starts with our Bamboo collection. Crafted using sustainable materials, including pressed bamboo, connectors made from 100% recycled nylon (PA6) and a felt blend of 70% recycled and 30% virgin PET, which is most commonly used in the manufacture of plastic bottles.

### environmentally conscious

Our Bamboo range has been designed with our planet in mind. You don't need to choose between a more sustainable future or surrounding yourself with stylish products: you can have both. We have designed the range to utilize 'common components' to maximize efficiency in production, meaning less energy and overall waste.

100% recycled nylon (PA6) connectors

#### low energy powder coating

Our specially designed powder coatings are cured at lower oven temperatures, which reduces energy usage and waste generation, lowering our overall carbon footprint. Our Bamboo range has been created by our environmentally conscious in-house design team. Where possible, we have opted to use the most eco-friendly and low impact materials.