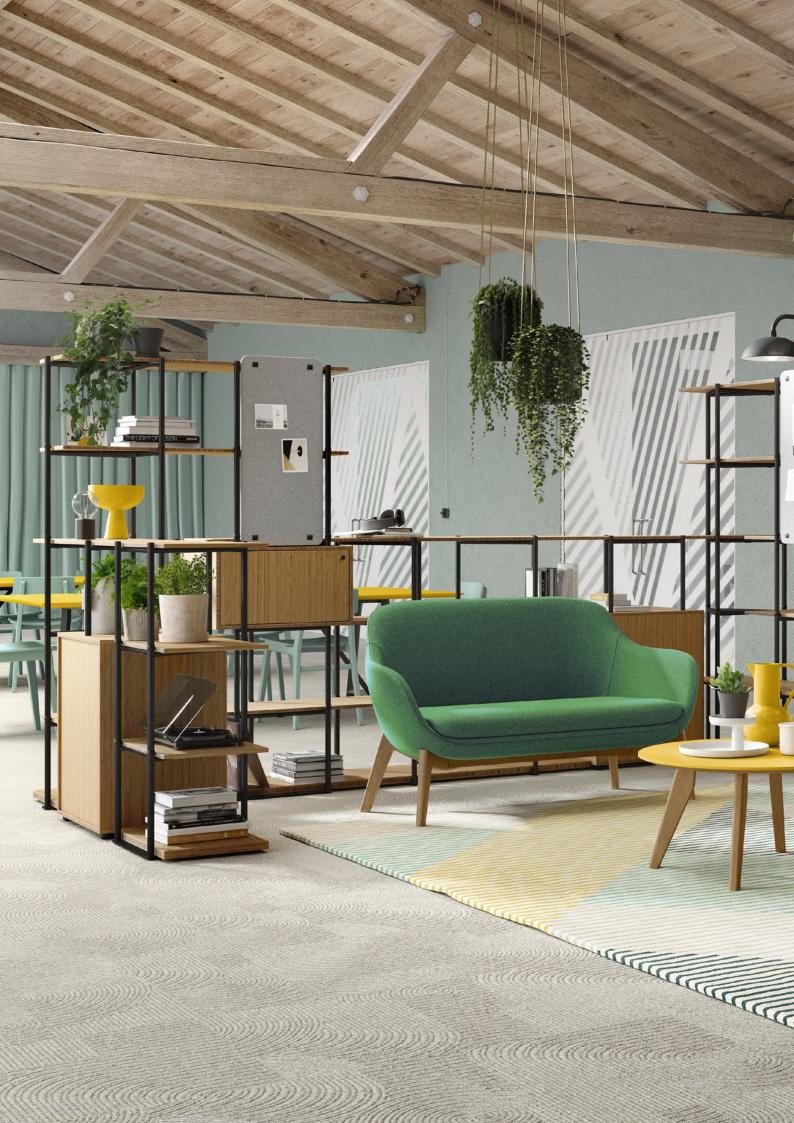

### zoning

E

6

Dividing a space with a corner unit that can be used from both sides

Bamboo is a plant that offers limitless potential for the future environment. The Bamboo range has been designed to utilize common components to maximize efficiency in production, meaning less waste

Inspiration taken from the post-war Festival of Britain furniture