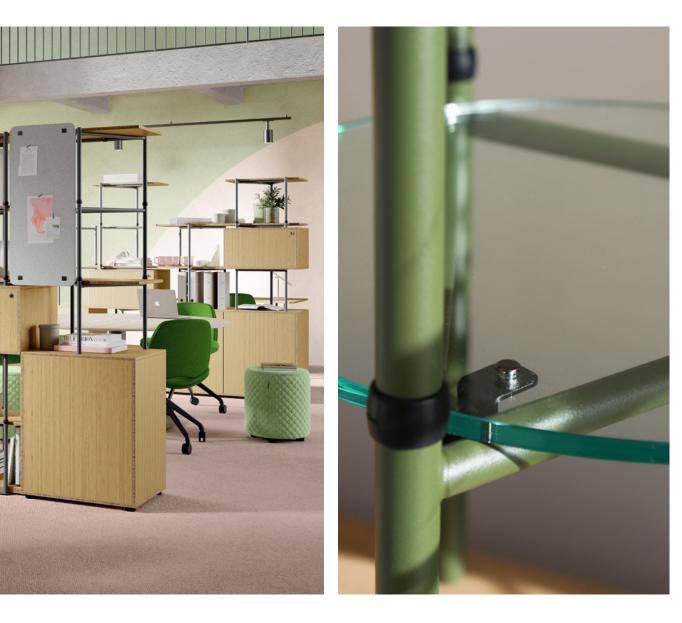

## zoning

E

6

Dividing a space with a corner unit that can be used from both sides

Bamboo is a plant that offers limitless potential for the future environment. The Bamboo range has been designed to utilise common components to maximise efficiency in production, meaning less waste