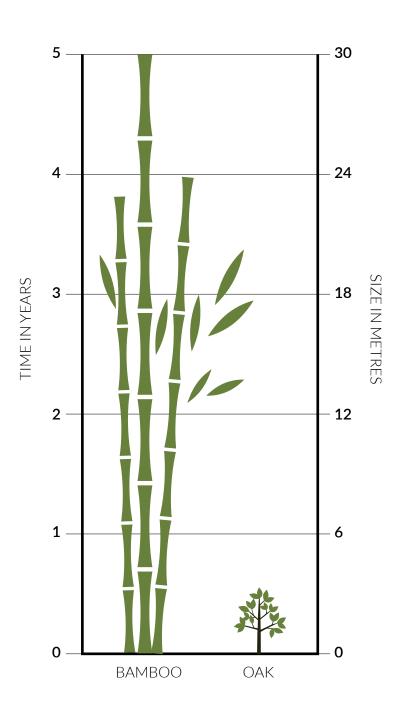

#### anti-bacterial

Bamboo has the ability to withstand and kill bacteria. It is also very easy to clean.

1/3 of the water consumption than oak

#### clean air

Bamboo releases 30% more oxygen than hardwoods and it absorbs 5 times more carbon dioxide than standard trees.

#### one of the fastest growing plants

It only takes a year to grow back after it's been harvested. Some species grow more than 3 feet (1 metre) each day.

no pesticides or chemical fertilisers