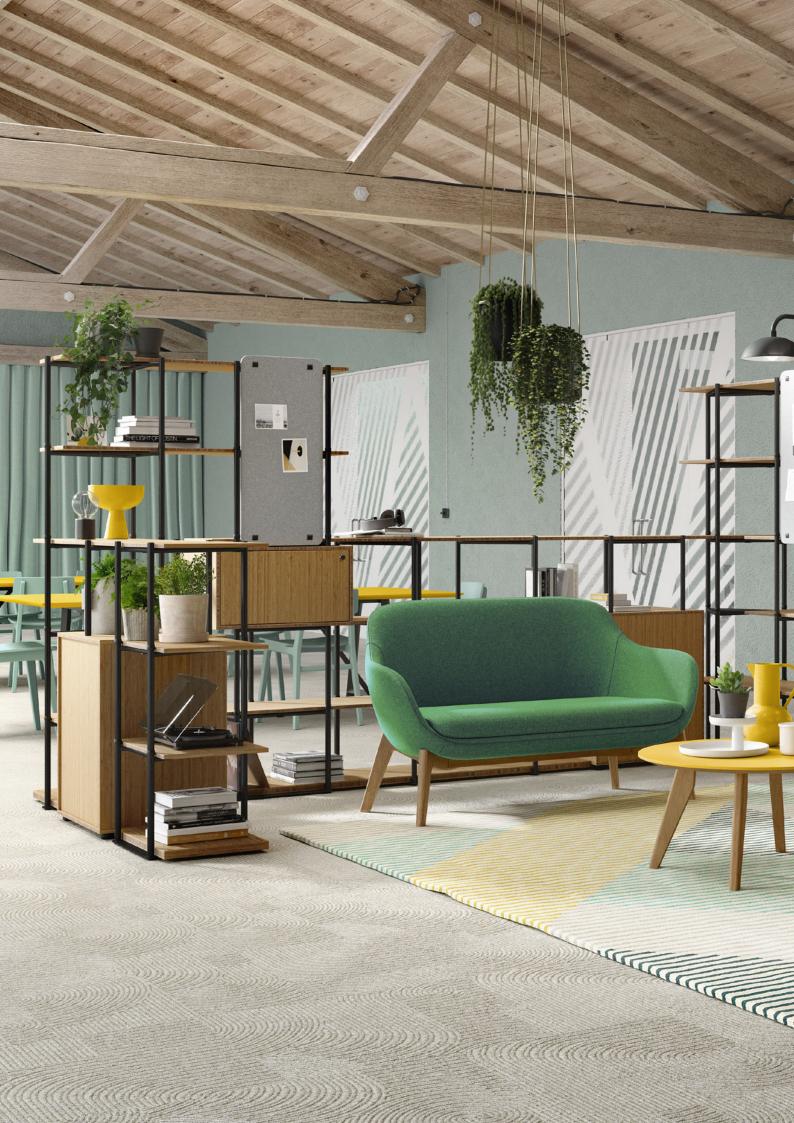

## zoning

E

6

Dividing a space with a corner unit that can be used from both sides

Bamboo is a plant that offers limitless potential for the future environment. The Bamboo range has been designed to utilise common components to maximise efficiency in production, meaning less waste

### store

11

.....

Use a run of cupboards to create extra storage space with flexible height shelving above.

By adding accessories, you can turn your Bamboo system into whatever you want it to be.

click the links below to find out more