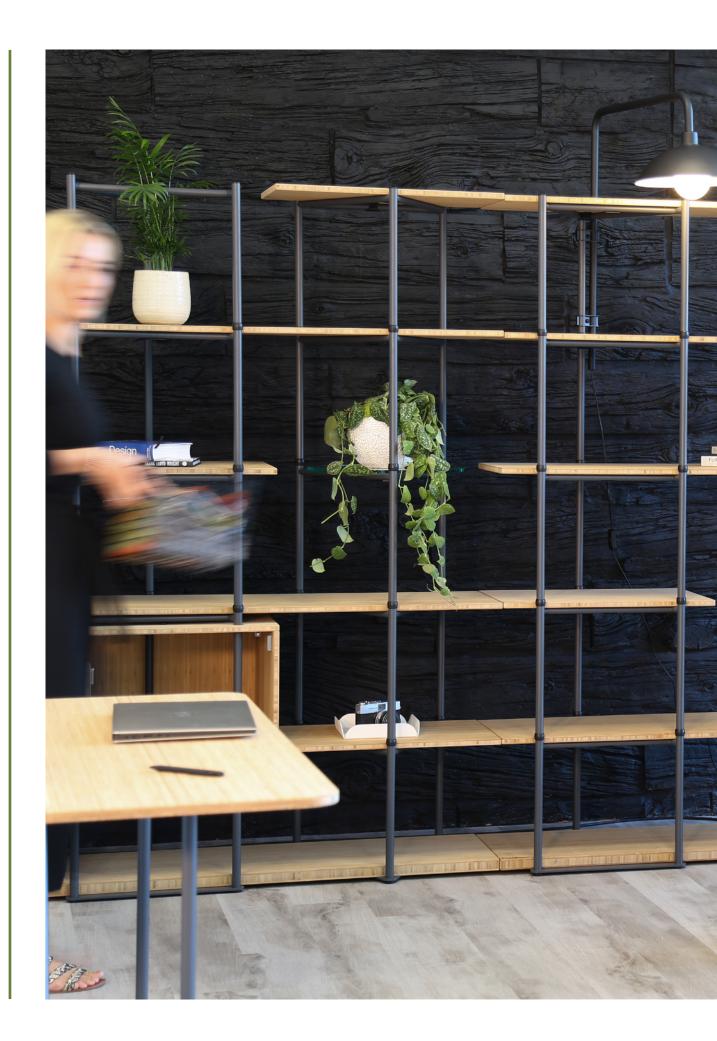

## zoning

E

6

Dividing a space with a corner unit that can be used from both sides

Bamboo is a plant that offers limitless potential for the future environment. The Bamboo range has been designed to utilise common components to maximise efficiency in production, meaning less waste

### store

11

.....

Use a run of cupboards to create extra storage space with flexible height shelving above.

By adding accessories, you can turn your Bamboo system into whatever you want it to be.

click the links below to find out more