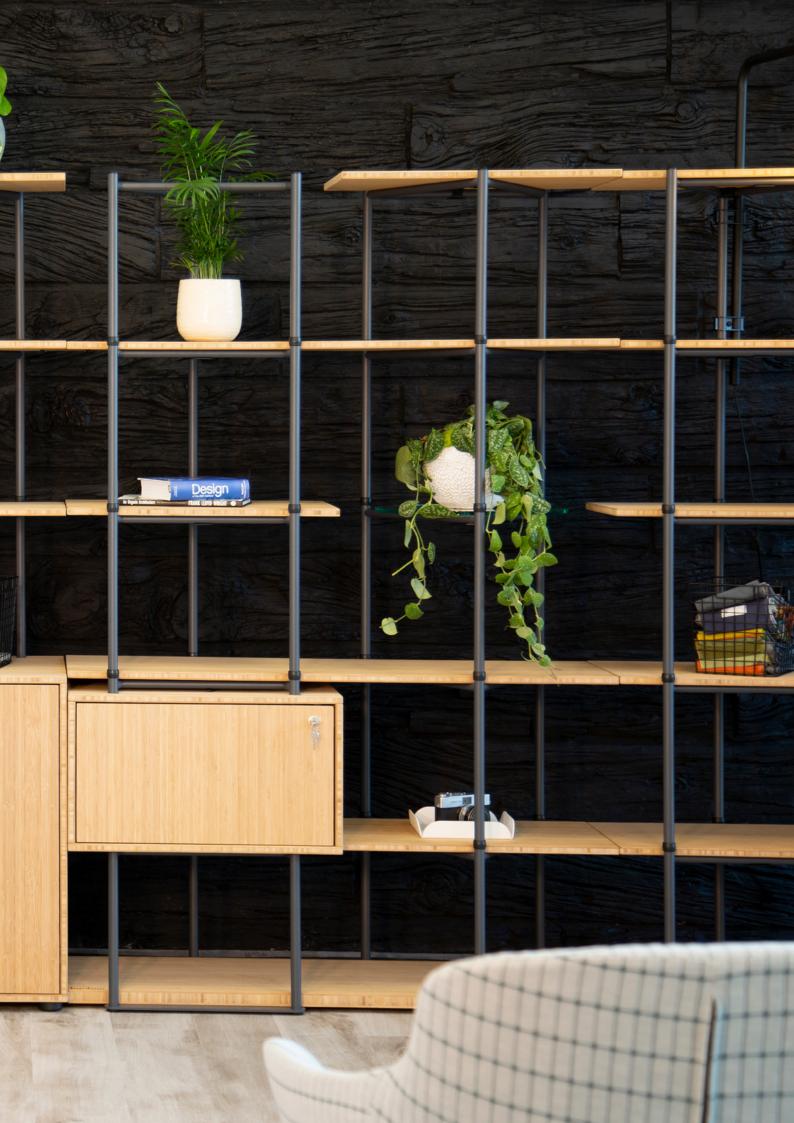

This year, we've taken further steps towards a more sustainable future. It starts with the launch of our Bamboo collection, a range that uses environmentally conscious materials and processes.

All our shelves, cupboards, storage boxes and tabletops in the range are made from bamboo. This material is widely known for being extremely sustainable hard wood alternative - it has a negative carbon footprint!

## zoning

E

6

Dividing a space with a corner unit that can be used from both sides

Bamboo is a plant that offers limitless potential for the future environment. The Bamboo range has been designed to utilise common components to maximise efficiency in production, meaning less waste

### store

11

.....

Use a run of cupboards to create extra storage space with flexible height shelving above.

By adding accessories, you can turn your Bamboo system into whatever you want it to be.

click the links below to find out more