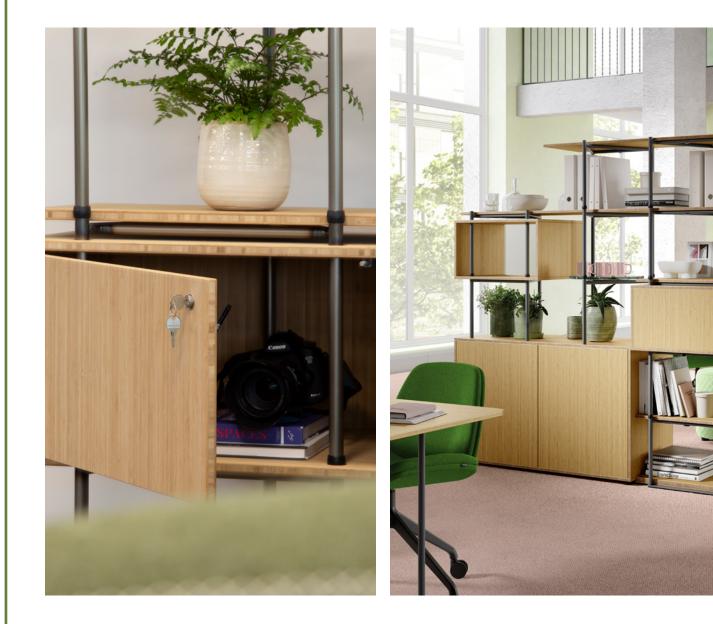

### store

11

.....

Use a run of cupboards to create extra storage space with flexible height shelving above.

By adding accessories, you can turn your Bamboo system into whatever you want it to be.

click the links below to find out more