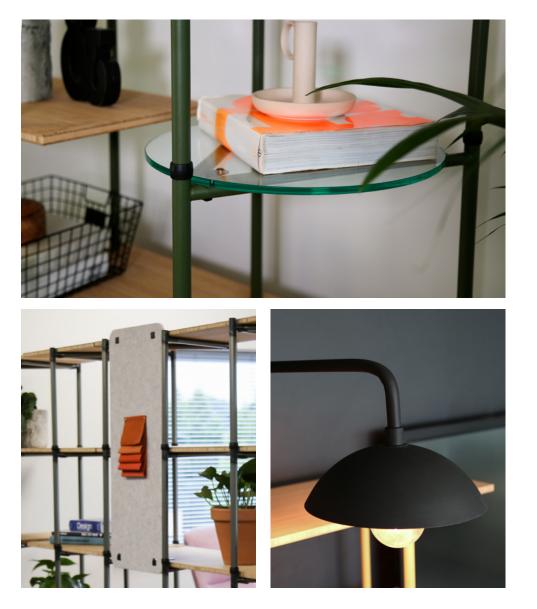

## by FRÖVI

We're welcoming a new era of responsible production at Frovi, and it all starts with our Bamboo collection. Crafted using sustainable materials, including pressed bamboo, connectors made from 100% recycled nylon (PA6) and the felt we use is a blend of 70% recycled and 30% virgin PET, which is most commonly used in the manufacture of plastic bottles.

## environmentally conscious

Our Bamboo range has been designed with our planet in mind, so you don't need to choose between a more sustainable future or surrounding yourself with stylish products, you can have both. We have designed the range to utilise 'common components' to maximise efficiency in production, meaning less energy and overall waste.

### felt panels made from plastic bottles

Our felt panels are made from a blend of 70% recycled and 30% virgin PET, which is mostly used in the manufacture of plastic bottles.

100% recycled nylon (PA6) connectors

### low energy powder coating

Our specially designed powder coatings are cured at lower oven temperatures, which reduces energy usage and waste generation, lowering our overall carbon footprint. Our Bamboo range has been created by our environmentally conscious in-house design team, where possible we have opted to use the most eco-friendly and low impact materials.