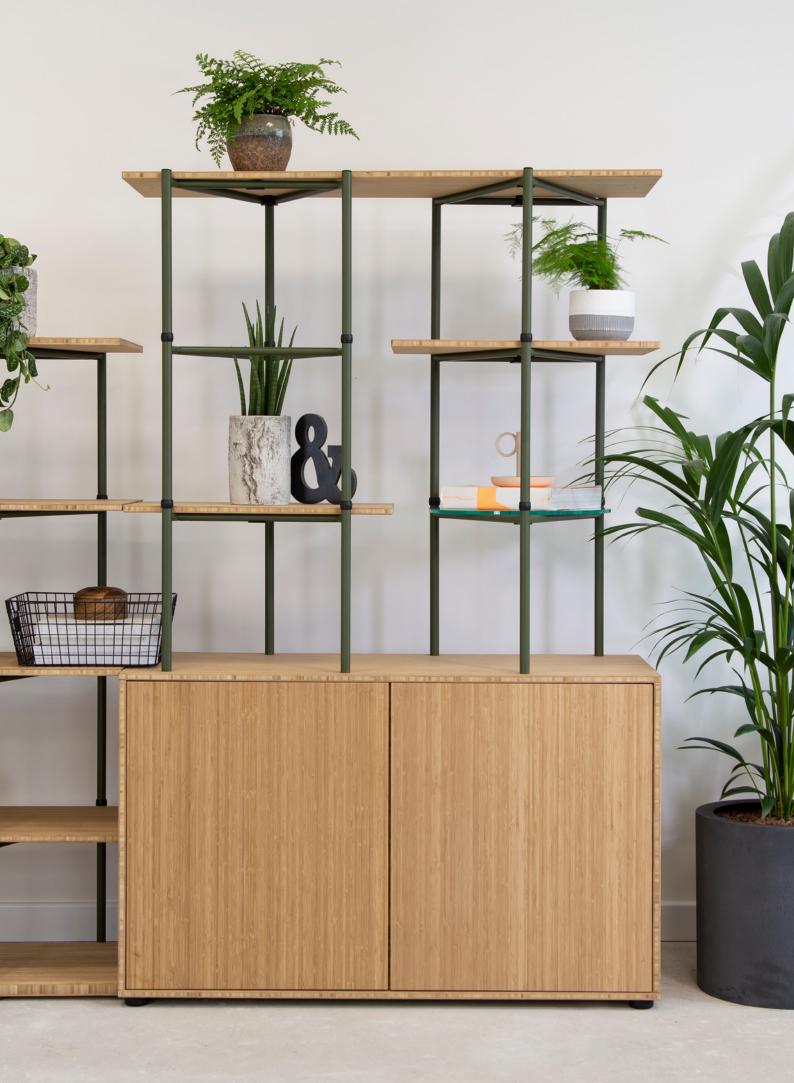

## zoning

E

6

Dividing a space with a corner unit that can be used from both sides

Bamboo is a plant that offers limitless potential for the future environment. The Bamboo range has been designed to utilise common components to maximise efficiency in production, meaning less waste

### store

11

.....

Use a run of cupboards to create extra storage space with flexible height shelving above.

By adding accessories, you can turn your Bamboo system into whatever you want it to be.

click the links below to find out more