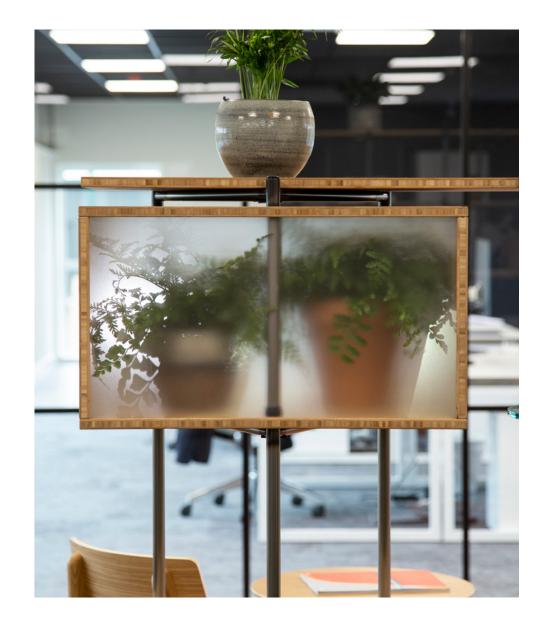

## zoning

E

6

Dividing a space with a corner unit that can be used from both sides

Bamboo is a plant that offers limitless potential for the future environment. The Bamboo range has been designed to utilise common components to maximise efficiency in production, meaning less waste